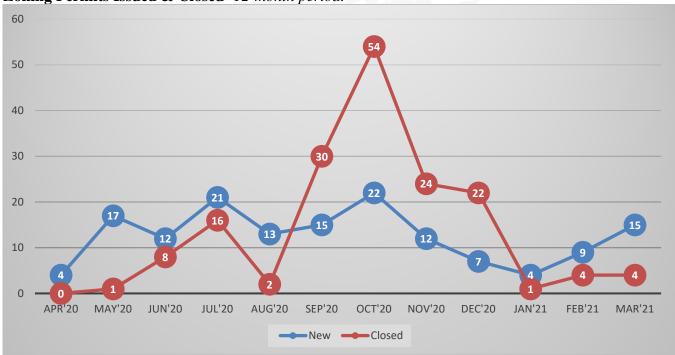

sted Notices Website/Townhall Sun Times News for 21/22 Budget Meeting

3/24/2021: WWRA Meeting

3/30/31: Dexter Township Budget Meeting

3/31/2021: Amended the Dexter Township 2021/2022 Budget in the Clerks Office

4/9/2021: QVF Training

Respectfully Submitted,

Michelle Stamboulellis, Clerk

T:\Supervisor\Board Packets\Board Packet Documents\2021\2021 04 20\zz A 2 Clerks report.docx



## **DEXTER TOWNSHIP**

## PLANNING & ZONING

6880 Dexter-Pinckney Road Dexter, MI 48130

> TELEPHONE: 734-426-3767 DPZ@DEXTERTOWNSHIP.ORG WWW.DEXTERTOWNSHIP.ORG

Planning & Zoning Report for March Activities - 2021

## **ZONING PERMITS**

There were 15 new zoning permits issued this month (March)

There were 4 zoning permits closed this month (March)

**Zoning Permits Issued & Closed-** 12-month period.





**Zoning Permits Issued & Closed-** *Year-to-Year by Month.* (All numbers are for March.)



**Types of Zoning Permits Issued-** (All zoning permits are for March.)





### **CODE ENFORCEMENT**

There were 4 new complaint/violations this month (March)

#### There were 3 complaint/violation closed this month (March)

The number of new ordinance complaints/violations does not include the number of courtesy letters or letters of inquiry sent by the Ordinance Officer.

**List of new Complaints/Violations-** (All new complaints/violations, March.)

| List of new Complaints/ violations- (Att new complaints/violations, March.) |                            |               |                            |        |
|-----------------------------------------------------------------------------|---