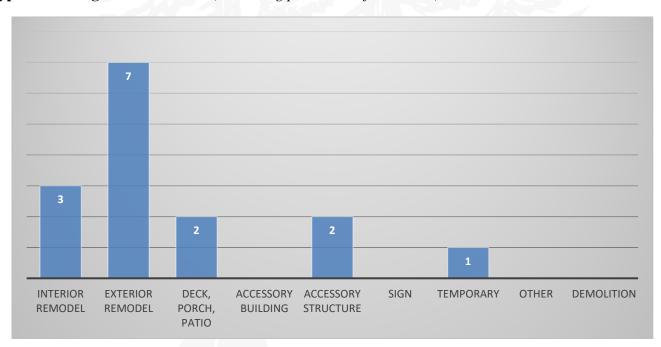

nship 2021/2022 Budget in the Clerks Office

4/9/2021: QVF Training

Respectfully Submitted,

Michelle Stamboulellis, Clerk

T:\Supervisor\Board Packets\Board Packet Documents\2021\2021 04 20\zz A 2 Clerks report.docx



## **DEXTER TOWNSHIP**

## PLANNING & ZONING

6880 Dexter-Pinckney Road Dexter, MI 48130

> TELEPHONE: 734-426-3767 DPZ@DEXTERTOWNSHIP.ORG WWW.DEXTERTOWNSHIP.ORG

Planning & Zoning Report for March Activities - 2021

## **ZONING PERMITS**

There were 15 new zoning permits issued this month (March)

There were 4 zoning permits closed this month (March)

**Zoning Permits Issued & Closed-** 12-month period.





**Zoning Permits Issued & Closed-** *Year-to-Year by Month.* (All numbers are for March.)



**Types of Zoning Permits Issued-** (All zoning permits are for March.)





### **CODE ENFORCEMENT**

There were 4 new complaint/violations this month (March)

#### There were 3 complaint/violation closed this month (March)

The number of new ordinance complaints/violations does not include the number of courtesy letters or letters of inquiry sent by the Ordinance Officer.

**List of new Complaints/Violations-** (All new complaints/violations, March.)

| List of new Complaints/ violations- (Att new complaints/violations, March.) |                            |               |                            |        |
|-----------------------------------------------------------------------------|----------------------------|---------------|----------------------------|--------|
| Violation<br>Number                                                         | Address