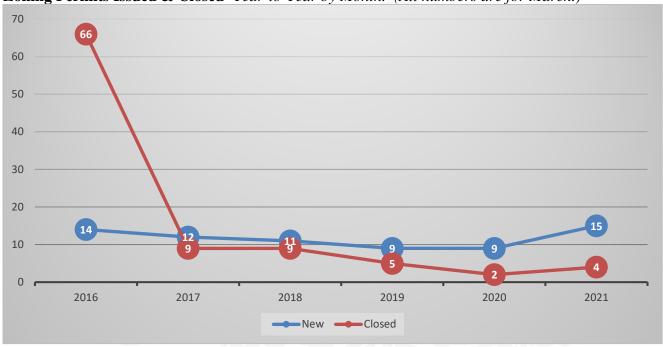

3/30/31: Dexter Township Budget Meeting

3/31/2021: Amended the Dexter Township 2021/2022 Budget in the Clerks Office

4/9/2021: QVF Training

Respectfully Submitted,

Michelle Stamboulellis, Clerk

T:\Supervisor\Board Packets\Board Packet Documents\2021\2021 04 20\zz A 2 Clerks report.docx



## **DEXTER TOWNSHIP**

## PLANNING & ZONING

6880 Dexter-Pinckney Road Dexter, MI 48130

> TELEPHONE: 734-426-3767 DPZ@DEXTERTOWNSHIP.ORG WWW.DEXTERTOWNSHIP.ORG

Planning & Zoning Report for March Activities - 2021

## **ZONING PERMITS**

There were 15 new zoning permits issued this month (March)

There were 4 zoning permits closed this month (March)

**Zoning Permits Issued & Closed-** 12-month period.





**Zoning Permits Issued & Closed-** *Year-to-Year by Month.* (All numbers are for March.)



**Types of Zoning Permits Issued-** (All zoning permits are for March.)





### **CODE ENFORCEMENT**

There were 4 new complaint/violations this month (March)

#### There were 3 complaint/violation closed this month (March)

The number of new ordinance complaints/violations does not include the number of courtesy letters or letters of inquiry sent by the Ordinance Officer.

**List of new Complaints/Violations-** (All new complaints/violations, March.)

| List of new Complaints/ violations- (Att new complaints/violations, March.) |                            |               |                            |        |
|-----------------------------------------------------------------------------|----------------------------|---------------|----------------------------|--------|
| Violation<br